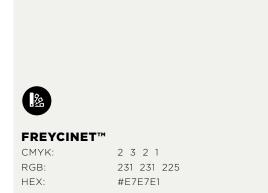

#### WHITE SERIES | FREYCINET™

"Named after dramatic pink granite peaks, secluded bays, white sandy beaches... this is Freycinet."

Already a best seller!

NextSTAR<sup>™</sup> Freycinet<sup>™</sup> is the only high performing pre-painted steel sheet on the market which offers a full material warranty when installed as a Roof Sheet and a Wall Cladding. Whilst other products on the market can offer similar thermal values, they are not supported with a material warranty when used as a wall cladding.

|                         | Nexteel™   | COLORBOND*             |
|-------------------------|------------|------------------------|
| Colour Name             | Freycinet™ | Coolmax<br>Whitehaven® |
| Solar Absorptance       | 0.23       | 0.23                   |
| Total Solar Reflectance | 77%        | 77%                    |
| Solar Reflective Index  | 95         | 95                     |
|                         |            |                        |