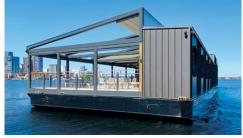

#### The Iconic Raft.

A unique open-air floating space in Perth, WA. Profiles: Maxline, PolyPiu Reverse Piu, Panel Piu Material: NextREME™ SE <u>Colour:</u> Stealth™