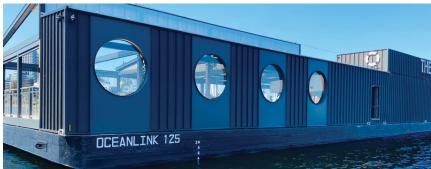

#### The Iconic Raft.

A unique open-air floating space in Perth, WA. Profiles: Maxline, PolyPiu Reverse Piu, Panel Piu Material: NextREME™ SE <u>Colour:</u> Stealth™