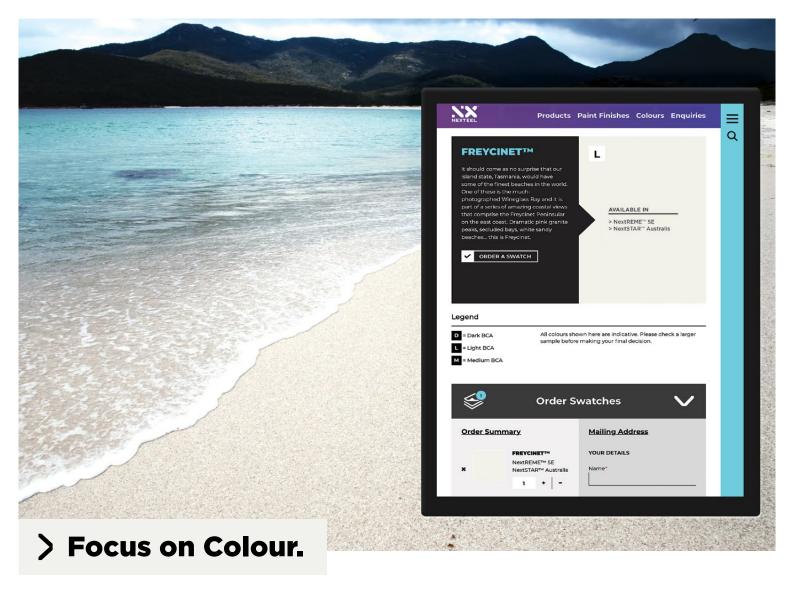

#### WHITE SERIES | FREYCINET™

"Named after dramatic pink granite peaks, secluded bays, white sandy beaches... this is Freycinet."

Already a best seller!

NextSTAR<sup>™</sup> Freycinet<sup>™</sup> is the only high performing pre-painted steel sheet on the market which offers a full material warranty when installed as a Roof Sheet and a Wall Cladding. Whilst other products on the market can offer similar thermal values, they are not supported with a material warranty when used as a wall cladding.

Pricing and availability of NextSTAR™ Freycinet™ is no different than any of the 30 Australis colours as it is available in every profile with no additional surcharge.

Another example of where Nexteel™ Australia continues to outperform the competition for choice, flexibility, and peace of mind warranties. And don't forget, NextSTAR™ lasts 10 years longer.