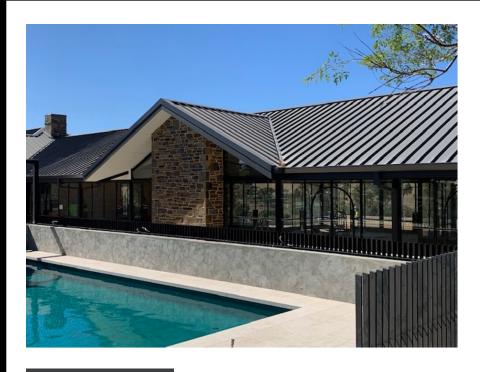

## Case Study | Kingsford Homestead Combining heritage and contemporary with style.

Heritage meets contemporary luxury in the Barossa.

Kingsford Homestead offers overnight escapes, event opportunities, extensive wine collections married with the finest South Australian cuisine. Amidst the grandeur of a picture perfect location.

Via roll-forming partner Revolution Roofing, Nexteel™ are proud to have played a part in bringing this to life. Nexteel™ created a colour especially for this project – to reflect the beauty of the nearby ghost gums and scenic vistas and have brought Kingsford Grey™ to market.

Architect | JBG Architects
Builder | Ahrens Group
Installer | Hi-Crete Roofing Pty Ltd
Colour | Kingsford Grey<sup>TM</sup>
Paint Finish Series | NextSTAR<sup>TM</sup>
Roll former | Revolution Roofing